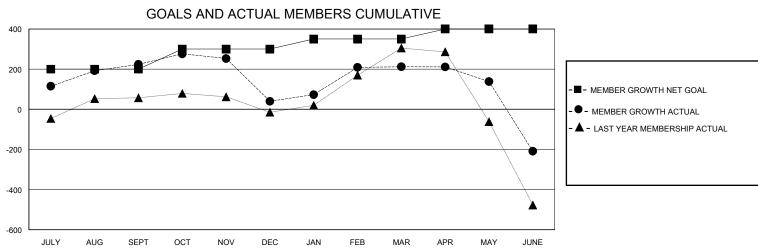

## **GMT**: **LOCATION INDIA GMT CA** Clubs **Members RESULTS FOR 2019-2020 RESULTS FOR 2019-2020** NEW CLUB GOAL **NEW CLUBS** DROPPED CLUBS QUARTER MEMBER GROWTH NET MEMBER GROWTH DROPPED QUARTER **GOAL** MEMBERS ACTUAL **ACTUAL** (including transfers) 7 1 200 369 133 JULY/AUG/SEPT JULY/AUG/SEPT 1 7 336 100 159 OCT/NOV/DEC OCT/NOV/DEC JAN/FEB/MAR 2 50 293 85 JAN/FEB/MAR 0 50 132 525 APR/MAY/JUNE APR/MAY/JUNE GOALS AND ACTUAL NEW CLUBS CUMULATIVE 10 8 - CURRENT YEAR GOALS FOR NEW CLUBS 6 CURRENT YEAR ACTUAL NEW CLUBS - LAST YEAR ACTUAL NEW CLUBS